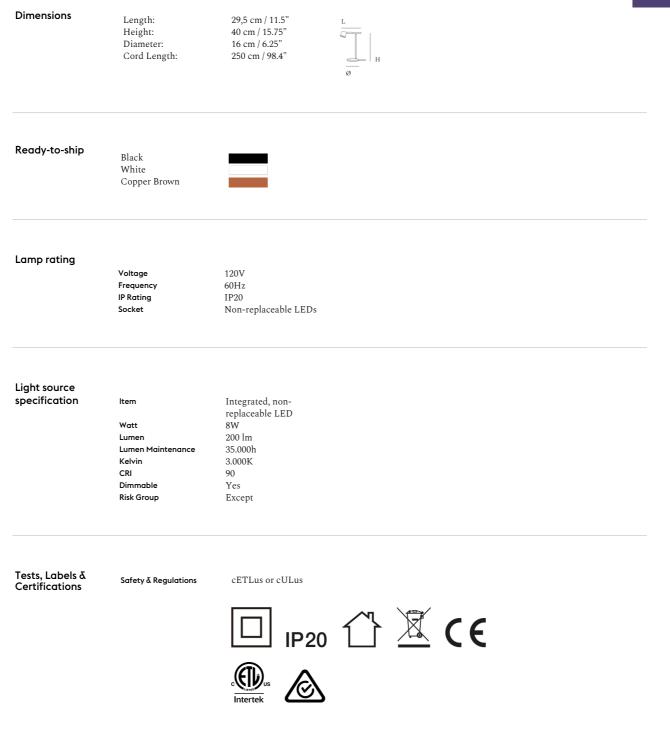

- Jens Fager

| Designed by           | Jens Fager / 2017                                                                                                                                                                                                                                                                                                                                    |
|-----------------------|------------------------------------------------------------------------------------------------------------------------------------------------------------------------------------------------------------------------------------------------------------------------------------------------------------------------------------------------------|
| About the designer    | Jens Fager is one of Sweden's most well-established designers. A graduate from Konstfack<br>University in Stockholm, he has made an international impact with exhibitions in London, Milan,<br>and Stockholm.                                                                                                                                        |
| Environment           | Indoor                                                                                                                                                                                                                                                                                                                                               |
| Country of Production | China                                                                                                                                                                                                                                                                                                                                                |
| Preassembled          | Yes.                                                                                                                                                                                                                                                                                                                                                 |
| Description           | Created from the idea of stripping a design down to its essentials, the Tip Table Lamp is an example<br>of simple, functional design with careful attention to detail. Offering direct as well as ambient light,<br>the lamp's adjustable head and arm feature an opal diffuser and dimmer function that effortlessly<br>alters the volume of light. |
| Material              | Made in casted and extruded aluminum.                                                                                                                                                                                                                                                                                                                |
| Cleaning δ Care       | Clean with soft dry cloth only. Always switch off electricity supply before cleaning.                                                                                                                                                                                                                                                                |
| Light source included | Yes.                                                                                                                                                                                                                                                                                                                                                 |
| Dimmable function     | Yes                                                                                                                                                                                                                                                                                                                                                  |