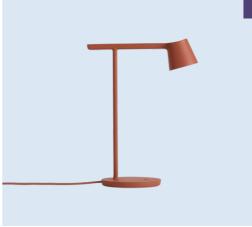

## **Tip Table Lamp**

"Tip is a simplistic and friendly lamp featuring a characteristic architectural silhouette. During the design process, we focused on polishing every single detail, and the lamp's functionality. I wanted to reduce the lamp's design to the very essence of its purpose - intending to create a product that anyone would understand and be able to use in their daily lives. The molded aluminum material gives Tip a clean and precise look, highlighting its appearance of quality."

- Jens Fager

| Designed by           | Jens Fager / 2017                                                                                                                                                                                                                                                                                                                                    |
|-----------------------|------------------------------------------------------------------------------------------------------------------------------------------------------------------------------------------------------------------------------------------------------------------------------------------------------------------------------------------------------|
| About the designer    | Jens Fager is one of Sweden's most well-established designers. A graduate from Konstfack<br>University in Stockholm, he has made an international impact with exhibitions in London, Milan,<br>and Stockholm.                                                                                                                                        |
| Environment           | Indoor                                                                                                                                                                                                                                                                                                                                               |
| Country of Production | China                                                                                                                                                                                                                                                                                                                                                |
| Preassembled          | Yes.                                                                                                                                                                                                                                                                                                                                                 |
| Description           | Created from the idea of stripping a design down to its essentials, the Tip Table Lamp is an example<br>of simple, functional design with careful attention to detail. Offering direct as well as ambient light,<br>the lamp's adjustable head and arm feature an opal diffuser and dimmer function that effortlessly<br>alters the volume of light. |
| Material              | Made in casted and extruded aluminum.                                                                                                                                                                                                                                                                                                                |
| Cleaning δ Care       | Clean with soft dry cloth only. Always switch off electricity supply before cleaning.                                                                                                                                                                                                                                                                |
| Light source included | Yes.                                                                                                                                                                                                                                                                                                                                                 |
| Dimmable function     | Yes                                                                                                                                                                                                                                                                                                                                                  |